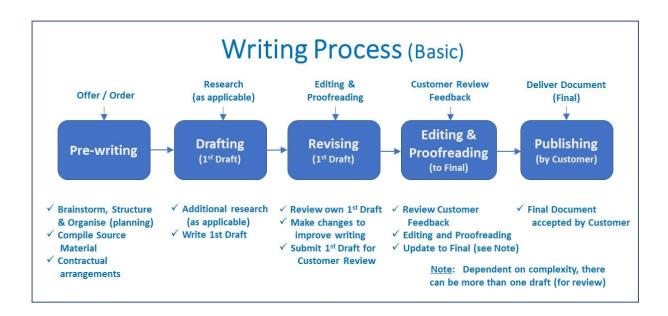

Dependent on the "project planning" agreed with the Customer, a draft (or number of draft's) is provided for review by the Customer (for discussion, feedback and updating, through to Final). The following figure shows an overview of the basic Writing Process.

This basic Writing Process is tailored to suit the Customers' needs and requirements.

During the "Revising, and Editing and Proofreading" phases, all changes are clearly indicated using MS Word "Track Changes" (for review and acceptance by the Customer). Where appropriate, "comments" are included for clarity.